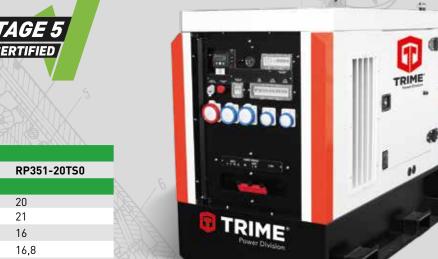

### DISTRIBUTION PANEL:

1x 32A 400V EEC with MCB

1x 32A 230V EEC with MCB + ELCB

1x 16A 230V EEC with MCB + ELCB

Hardwire

ELR

## STANDARD FEATURES:

Built in fuel tank

Bunded tank

12V Battery

Battery switch

Forklift pocket

Central lifting eye

Exhaust gas silencer

Soundproof canopy

3 ways valve for external fuel tank connection

### ON BOARD CONTROL PANEL EQUIPPED WITH:

DSE 7310

ON/OFF switch

Safety cover for DSE 3110 and ON/OFF switch

Main circuit breaker

Earth leakage relay

Remote start/stop connector

Emergency stop