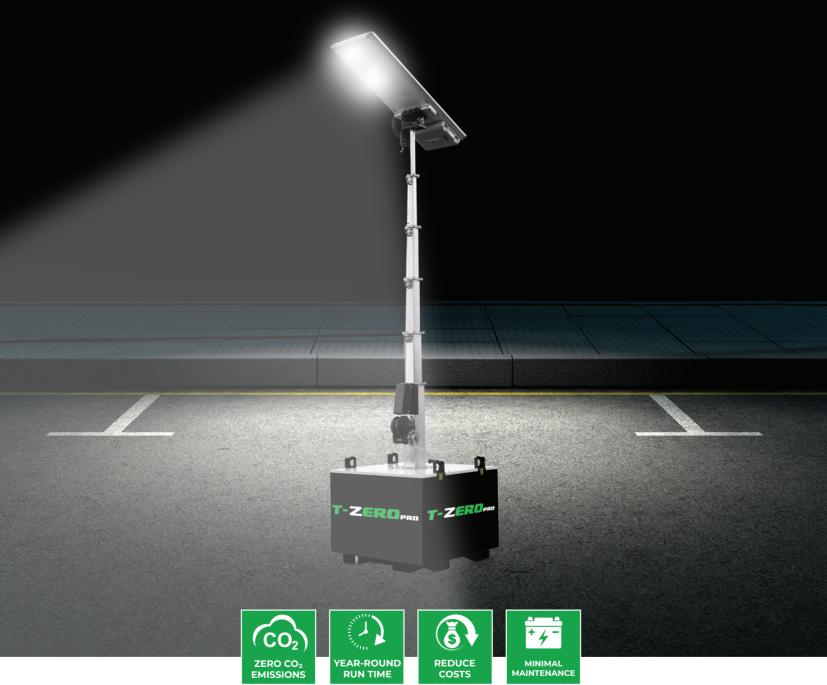

## X-SOLAR POLE LIGHTING TOWER

Introducing the X-SOLAR POLE by TRIME, Europe's leading sustainable Lighting Tower manufacturer. Tailored for construction site entries, walkways and events, this innovative lighting solution is an excellent addition to rental fleets in Australia. Each unit is 100% solar powered, ensuring zero CO<sub>2</sub> emissions for sustainable and environmentally friendly operations. With a compact design, the X-SOLAR Pole can fit up to 20 units per truck, making transportation efficient and cost-effective. The unit has an all-year-round run time, easy to operate and has minimal maintenance.