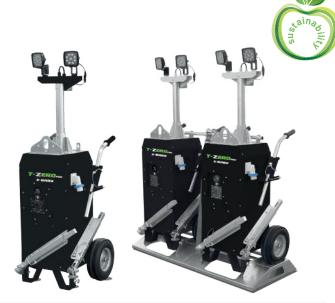

## designed and created for your needs

Designed to provide an exceptional level of performance for every work on site ensuring the right balance between power and ease of use

2X70W LED - 2M

T-ZEROPRO

750 sqm Illuminated area

**8h** running time

**VERY COMPACT dimensions** 

more sustainable and environmentally friendly future

2X70W LED - 2M

LED TECHNOLOGY

## **FEATURES**

- Multi-directionally adjustable and tiltable floodlights
- 1 section galvanized telescopic vertical mast
- Maximum mast height 2 m
- Manual lifting system
- Very compact dimensions for easy handling & transportability, up to 54 units per truck
- Central lifting eye for effective handling
- Hand trolley
- Light weight for improved manoeuvrability
- Simple, rugged machine design and layout
- Protected electrical cable to avoid damage during tower operation
- On/Off switches
- Easy access for maintenance
- 2 extendable & height adjustable galvanized stabilizers
- Battery pack in AGM TECHNOLOGY
- Built-in battery recharger

| Dimensions & weight    |                       |
|------------------------|-----------------------|
| Dimensions min (mm)    | 598x648x1650 (LxWxH)  |
| Dimensions max(mm)     | 1000x664x2000 (LxWxH) |
| Total weight (kg)      | 108                   |
| Floodlights            |                       |
| Туре                   | Led                   |
| Power (each)           | 70W                   |
| Floodlights number     | 2                     |
| IP level               | 65                    |
| Illuminated area (sqm) | 750                   |
| Mast                   |                       |
| Lifting method         | Manual                |
| Max Height             | 2 m                   |
| Max Wind Speed         | 30 km/h               |
| Rotation               | 340°                  |
| Battery                |                       |
| Туре                   | AGM                   |
| Battery number         | 1                     |
| Power Battery Pack     | 12Vdc 110 Ah          |
| Running time           | 8 h                   |
| Battery charger        | 230V 1Ph Built-in     |
| Expected battery cycle | 500                   |
| Expected battery life  | 9000 h                |