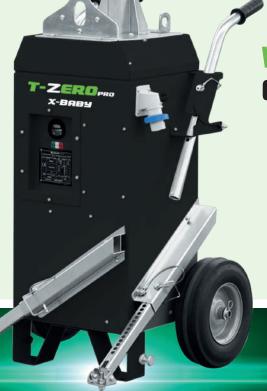

## designed and created for your needs

Designed to provide an exceptional level of performance for every work on site ensuring the right balance between power and ease of use

2X70W LED - 2M

T-ZEROPRO

750 sqm Illuminated area

**8h** running time

**VERY COMPACT dimensions** 

more sustainable and environmentally friendly future

2X70W LED - 2M

LED TECHNOLOGY

## **FEATURES**

- Multi-directionally adjustable and tiltable floodlights
- 1 section galvanized telescopic vertical mast
- Maximum mast height 2 m
- Manual lifting system
- Very compact dimensions for easy handling & transportability, up to 54 units per truck
- Central lifting eye for effective handling
- Hand trolley
- Light weight for improved manoeuvrability
- Simple, rugged machine design and layout
- Protected electrical cable to avoid damage during tower operation
- On/Off switches
- Easy access for maintenance
- 2 extendable & height adjustable galvanized stabilizers
- Battery pack in AGM TECHNOLOGY
- Built-in battery recharger

| Dimensions & weight    |                       |
|------------------------|-----------------------|
| Dimensions min (mm)    | 598x648x1650 (LxWxH)  |
| Dimensions max(mm)     | 1000x664x2000 (LxWxH) |
| Total weight (kg)      | 108                   |
| Floodlights            |                       |
| Туре                   | Led                   |
| Power (each)           | 70W                   |
| Floodlights number     | 2                     |
| IP level               | 65                    |
| Illuminated area (sqm) | 750                   |
| Mast                   |                       |
| Lifting method         | Manual                |
| Max Height             | 2 m                   |
| Max Wind Speed         | 30 km/h               |
| Rotation               | 340°                  |
| Battery                |                       |
| Туре                   | AGM                   |
| Battery number         | 1                     |
| Power Battery Pack     | 12Vdc 110 Ah          |
| Running time           | 8 h                   |
| Battery charger        | 230V 1Ph Built-in     |
| Expected battery cycle | 500                   |
| Expected battery life  | 9000 h                |