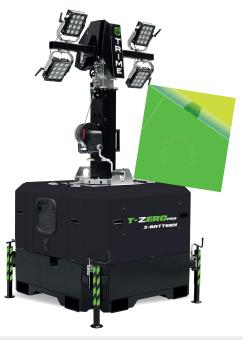

## designed and created for your needs

Designed to provide an exceptional level of performance for every work on site ensuring the right balance between power and ease of use

4x100W LED - 7M 36H 72H

T-ZEROPRO

(A

| X-BATTERY                  |  |
|----------------------------|--|
| 4x100W LED - 7M<br>36H 72H |  |

T-ZEROPRO

CARBON EMISSION

ZERO

## **FEATURES**

- Multi-directionally adjustable and tiltable floodlights
- § 5 sections manual vertical tower 7m, 340° rotatable
- Standard timer for machine power on and off
- Galvanized metalworks
- ⊗ 80 µm powder coating
- Very compact dimensions, up to 22 units per truck
- Central lifting eye longitudinal and transversal forklift pockets for effective handling
- Plug & play, colour coded cables and connectors
- Guided main coiled cable to avoid damage during tower operation
- Certified wind stability up to 110 km/h
- 4 height adjustable stabilizers
- On board levels for guidance during stabilization
- Running time 36h-72h
- 24 volt DC Battery
- Floodlights 4x100W
- Recharging in 12 hours
- 230V 1PH built-in Battery charger

22 units per truck Safe packaging and loading allowing quick unloading

**BATTERY LINE** 

| Dimensions & weight      |                                        |  |
|--------------------------|----------------------------------------|--|
| Dimensions min (mm)      | 1200x1200x2300 (LxWxH)                 |  |
| Dimensions max(mm)       | 2500x2500x7000 (LxWxH)                 |  |
| Total weight (kg)        | 750 (36H) - 998 (72H)                  |  |
| Floodlights              |                                        |  |
| Туре                     | Led                                    |  |
| Power (each)             | 100W                                   |  |
| Floodlights number       | 4                                      |  |
| IP level                 | 65                                     |  |
| Illuminated area (sqm)   | 3000                                   |  |
| Mast                     |                                        |  |
| Lifting method           | Manual                                 |  |
| Max Height               | 7 m                                    |  |
| Max Wind Speed           | 110 km/h                               |  |
| Rotation                 | 340°                                   |  |
| Safety break             | yes                                    |  |
| Battery                  |                                        |  |
| Туре                     | AGM                                    |  |
| Power Battery Pack       | 24Vdc 400Ah (36H)<br>24Vdc 800Ah (72H) |  |
| Model                    | Trime                                  |  |
| Running time             | 36h - 72h                              |  |
| Recharging time          | 12 h                                   |  |
| Battery charger built-in | 230V 1PH                               |  |