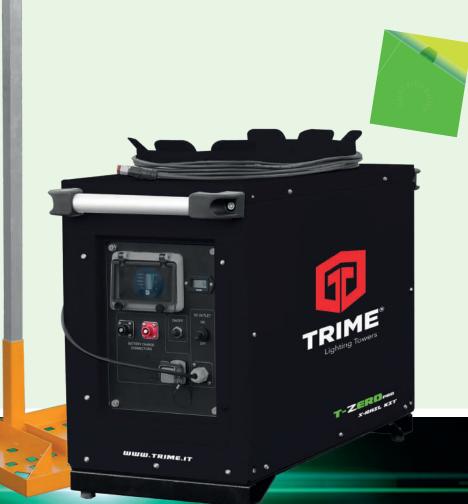

# designed and created for your needs

Designed to provide an exceptional level of performance for every work on site ensuring the right balance between power and ease of use

25,9VdcX200Ah+9 MAST-LED

T-ZEROPRO

## **FEATURES**

- 25,9Vdc 200Ah built-in Lithium Battery
- External Battery Charger 24V 80A 230V 1Ph
- Mains Input 230V 16A
- Battery Charger Gauge
- Floodlights Hour meter
- Removable lithium battery
- 2 Tubular Frames for manual handling
- 9 external connectable masts
- Maximum mast height 3220mm (each mast)
- Manual lifting system
- Very compact dimensions for easy handling & transportability, (X-Rail + External Battery Charger + 9External Masts)
- Light weight for improved manoeuvrability
- 41 hrs running time from battery
- 9 cables (9mt each) included in the KIT