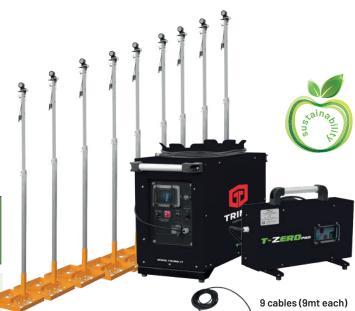

## **FEATURES**

- 25,9Vdc 200Ah built-in Lithium Battery
- External Battery Charger 24V 80A 230V 1Ph
- Mains Input 230V 16A
- Battery Charger Gauge
- Floodlights Hour meter
- Removable lithium battery
- 2 Tubular Frames for manual handling
- 9 external connectable masts
- Maximum mast height 3220mm (each mast)
- Manual lifting system
- Very compact dimensions for easy handling & transportability, (X-Rail + External Battery Charger + 9External Masts)
- Light weight for improved manoeuvrability
- 41 hrs running time from battery
- 9 cables (9mt each) included in the KIT

|                                    | included in the KIT  |
|------------------------------------|----------------------|
| Dimensions & weight                |                      |
| Dimensions (mm)                    | 858x333x590 (LxWxH)  |
| Total weight (kg)                  | 56                   |
| Floodlights (esternal mast)        |                      |
| Туре                               | Led                  |
| Power(each)                        | 13W                  |
| Floodlights number                 | 9                    |
| IP level                           | 65                   |
| Illuminated area (sqm)             | 1300                 |
| External Mast                      |                      |
| Dimensions min. each (mm)          | 500x1827             |
| Dimensions max. each (mm)          | 500x3220             |
| Lifting method                     | Manual               |
| Weight each (kg)                   | 12                   |
| Max. wind Speed                    | 110 km/h             |
| Battery                            |                      |
| Туре                               | LITHIUM              |
| Battery number                     | 1                    |
| Power Battery Pack                 | 25,9Vdc 200 Ah       |
| Running time                       | 41 h                 |
| Charging time with floodlights off | ± 3 h 40 min         |
| Expected battery cycle             | 2000                 |
| Expected battery life              | 60000 h              |
| External Battery Charger           |                      |
| Dimensions (mm)                    | 867x627x3120 (LxWxH) |
| Weight (kg)                        | 13                   |
| Туре                               | 24V 80A              |
| Mains imput                        | 230V 16A             |