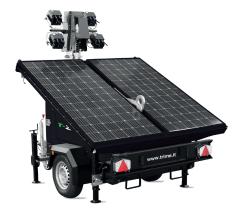

## designed and creater for your needs

Designed to provide an exceptional level of performance for every work on site ensuring the right balance between power and ease of use

X-SOLAR

4x100W LED - 8M

T-ZEROPRO

## **FEATURES**

- Multi-directionally adjustable and tiltable floodlights
- Galvanized metalworks
- Forklift pockets for effective handling
- Plug & play, colour coded cables and connectors
- Guided main coiled cable to avoid damage during tower operation
- Swivel Central Lifting Eye with patent pending
- Certified wind stability up tp 80 km/h
- On board levels for guidance during stabilization
- No. 8 batteries AGM, Battery Pack 24Vdc 800Ah
- EU Homologated Road-tow trailer
- VICTRON controller for Tracking and Telematics e remote management

| Dimensions & weight    |                        |
|------------------------|------------------------|
| Dimensions min (mm)    | 3360x2138x2522 (LxWxH) |
| Dimensions max(mm)     | 3360x4150x8000 (LxWxH) |
| Total weight (kg)      | 1500                   |
| Floodlights            |                        |
| Туре                   | Led                    |
| Power(each)            | 100W                   |
| Floodlights number     | 4                      |
| IP level               | 65                     |
| Illuminated area (sqm) | 3000                   |
| Mast                   |                        |
| Lifting method         | Hydraulic              |
| Max Height             | 8 m                    |
| Max Wind Speed         | 80 km/h                |
| Rotation               | 340°                   |
| Batteries              |                        |
| Туре                   | AGM                    |
| Batteries number       | 8                      |
| Power Battery pack     | 24 Vdc 800 Ah          |
| Expected battery cycle | 500                    |
| Solar panel            |                        |
| Power(each)            | 4x400W                 |
| Solar panel deployment | manual                 |
| Solar charge control   | MPPT 150/60            |