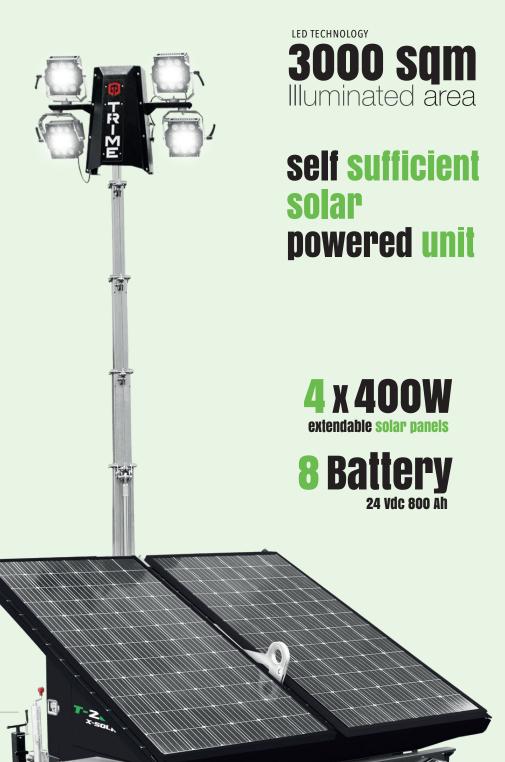

## 3000 Sqm Illuminated area

## **FEATURES**

- Multi-directionally adjustable and tiltable floodlights
- Galvanized metalworks
- Forklift pockets for effective handling
- Plug & play, colour coded cables and connectors
- Guided main coiled cable to avoid damage during tower operation
- Swivel Central Lifting Eye with patent pending
- Certified wind stability up tp 80 km/h
- On board levels for guidance during stabilization
- No. 8 batteries AGM, Battery Pack 24Vdc 800Ah
- EU Homologated Road-tow trailer
- VICTRON controller for Tracking and Telematics e remote management

| Dimensions & weight    |                        |
|------------------------|------------------------|
| Dimensions min (mm)    | 3360x2138x2522 (LxWxH) |
| Dimensions max(mm)     | 3360x4150x8000 (LxWxH) |
| Total weight (kg)      | 1500                   |
| Floodlights            |                        |
| Туре                   | Led                    |
| Power(each)            | 100W                   |
| Floodlights number     | 4                      |
| IP level               | 65                     |
| Illuminated area (sqm) | 3000                   |
| Mast                   |                        |
| Lifting method         | Hydraulic              |
| Max Height             | 8 m                    |
| Max Wind Speed         | 80 km/h                |
| Rotation               | 340°                   |
| Batteries              |                        |
| Туре                   | AGM                    |
| Batteries number       | 8                      |
| Power Battery pack     | 24 Vdc 800 Ah          |
| Expected battery cycle | 500                    |
| Solar panel            |                        |
| Power(each)            | 4x400W                 |
| Solar panel deployment | manual                 |
| Solar charge control   | MPPT 150/60            |