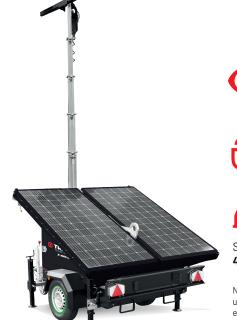

## **Solar Security Tower**

with special Frames for Solar Panels and possibility to ensure safety by reducing CO<sub>2</sub> footprint.

## Features and Benefits

Non dressed T-Bar head ready to support your choice of security/ monitoring equipment

6 m vertical galvanized manual mast with hydraulic system for quick and simple up/down

No. 4 deployable solar panels to recharge battery pack and ensure zero emission and zero noise

4 sides extractable in length stabilizers easy positioning perfectly horizontal on any terrain

4 towers to one truck, forklift pockets and central lifting eye to simplify transport & storage

Safe store security equipment here

Standard load delivery: **4 towers** per truck

NOTE: Tower is supplied non-dressed, meaning that user must supply & fit their own security monitoring equipment.