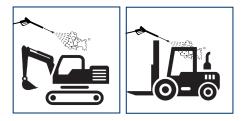

## WASH BAY

A self-contained, environmentally friendly, cleaning system for construction plant and equipment. It comes as standard with heavy duty automatic X-30 filtration systems.

## SUITABLE FOR THESE SECTORS

rental companies

mechanical workshops

contractors

Ĩ

industrial applications

| Technical Specifications - X-Splash - X-6 |                            |
|-------------------------------------------|----------------------------|
| Useful dimension mm.                      | 6000x4500                  |
| Total dimension mm.                       | 7180x5750                  |
| Filtration tank dimension mm.             | (X-30) 3650 x 1010 x 2160h |
| Maximum load capacity kg                  | 5.000                      |
| Walls standard height mm.                 | 2200                       |
| Total dry weight of the bay kg            | 3400                       |
| Diaphragm pump                            | 0,054kW - 17lt/min.        |
| Booster pump                              | 0,37 kW - 5 to 40 lt/min.  |
| Filtering system                          | X-30                       |
| Option filtering system                   | X-60                       |
| Option maximum load capacity kg           | 20.000                     |