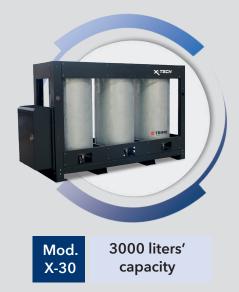

## WASH BAY

A self-contained, environmentally friendly, cleaning system for construction plant and equipment. It comes as standard with heavy duty automatic X-30 filtration systems.

## How it works:

The wash bay is made with a diamond tread ramp and a 2200mm high wall. The wash bay floor pan directs the dirty water and sludge from the equipment being cleaned to a solids collection tank at the rear of the wash bay. Inside the rear tank, a float switch activates a diaphragm pump which delivers the dirty water into the filtration tanks to start the filtration process. After the water has been through this process, a booster pump delivers the water again to your pressure washer. Through the filtrating system, you can use the same water repeatedly. The filters inside the separator tank can be easily replaced, guaranteeing an adequate filtering barrier.

## SUITABLE FOR THESE SECTORS

rental companies

mechanical workshops

contractors

Ĩ

industrial applications

| Technical Specifications - X-Splash - X-6 |                            |
|-------------------------------------------|----------------------------|
| Useful dimension mm.                      | 6000x4500                  |
| Total dimension mm.                       | 7180x5750                  |
| Filtration tank dimension mm.             | (X-30) 3650 x 1010 x 2160h |
| Maximum load capacity kg                  | 5.000                      |
| Walls standard height mm.                 | 2200                       |
| Total dry weight of the bay kg            | 3400                       |
| Diaphragm pump                            | 0,054kW - 17lt/min.        |
| Booster pump                              | 0,37 kW - 5 to 40 lt/min.  |
| Filtering system                          | X-30                       |
| Option filtering system                   | X-60                       |
| Option maximum load capacity kg           | 20.000                     |