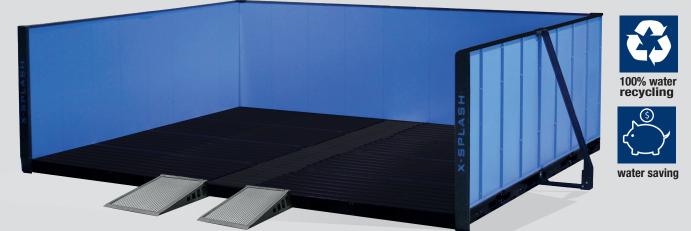

## WASH BAY

A self-contained, environmentally friendly, cleaning system for construction plant and equipment. It comes as standard with heavy duty automatic X-30 filtration systems.

## How it works:

The wash bay is made with a diamond tread ramp and a 2200mm high wall. The wash bay floor pan directs the dirty water and sludge from the equipment being cleaned to a solids collection tank at the rear of the wash bay. Inside the rear tank, a float switch activates a diaphragm pump which delivers the dirty water into the filtration tanks to start the filtration process. After the water has been through this process, a booster pump delivers the water again to your pressure washer. Through the filtrating system, you can use the same water repeatedly. The filters inside the separator tank can be easily replaced, guaranteeing an adequate filtering barrier.

## Advantages

- The system allows you to recycle water and therefore the contaminated water does not get into the drainage system;
- Less water used means more money is saved, and more savings made with handling and washing time;
- Easily transportable, easy to assemble and disassemble;
- Innovative design and the modular construction system make our wash bays suitable for several indoor and outdoor uses;
- Environmentally friendly.