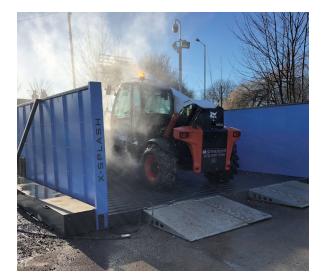

## How it works:

The wash bay is made with a diamond tread ramp and a 2200mm high wall. The wash bay floor pan directs the dirty water and sludge from the equipment being cleaned to a solids collection tank at the rear of the wash bay. Inside the rear tank, a float switch activates a diaphragm pump which delivers the dirty water into the filtration tanks to start the filtration process. After the water has been through this process, a booster pump delivers the water again to your pressure washer. Through the filtrating system, you can use the same water repeatedly. The filters inside the separator tank can be easily replaced, guaranteeing an adequate filtering barrier.

## SUITABLE FOR THESE SECTORS

rental companies

mechanical workshops

contractors

Ĩ

industrial applications

| Technical Specifications - X-Splash - X-6 |                            |
|-------------------------------------------|----------------------------|
| Useful dimension mm.                      | 6000x4500                  |
| Total dimension mm.                       | 7180x5750                  |
| Filtration tank dimension mm.             | (X-30) 3650 x 1010 x 2160h |
| Maximum load capacity kg                  | 5.000                      |
| Walls standard height mm.                 | 2200                       |
| Total dry weight of the bay kg            | 3400                       |
| Diaphragm pump                            | 0,054kW - 17lt/min.        |
| Booster pump                              | 0,37 kW - 5 to 40 lt/min.  |
| Filtering system                          | X-30                       |
| Option filtering system                   | X-60                       |
| Option maximum load capacity kg           | 20.000                     |